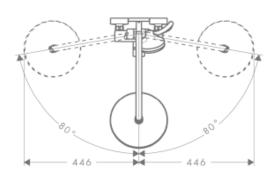

## **SPECIFICATION** SHEET - fittings

| BRAND:                         | hansgrohe                                                          | Product Photo: |
|--------------------------------|--------------------------------------------------------------------|----------------|
| ORIGIN:                        | Germany                                                            |                |
| SERIES:                        | Shower Pipes                                                       |                |
| PRODUCT<br>DESCRIPTION:        | Croma 220 single lever mixer shower pipe set • flow rate: 16 l/min |                |
| MODEL No.                      | 27222 000                                                          | \              |
| FINISH/COLOUR:                 | Chrome-plated                                                      | \              |
| DIMENSIONS:                    |                                                                    |                |
| OPTIONAL<br>MATCHING<br>PARTS: |                                                                    |                |