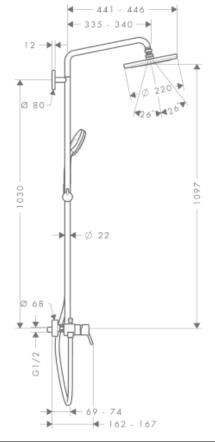

## **SPECIFICATION** SHEET - fittings

| BRAND:                         | hansgrohe                                                          | Product Photo: |
|--------------------------------|--------------------------------------------------------------------|----------------|
| ORIGIN:                        | Germany                                                            |                |
| SERIES:                        | Shower Pipes                                                       |                |
| PRODUCT<br>DESCRIPTION:        | Croma 220 single lever mixer shower pipe set • flow rate: 16 l/min |                |
| MODEL No.                      | 27222 000                                                          | \              |
| FINISH/COLOUR:                 | Chrome-plated                                                      | \              |
| DIMENSIONS:                    |                                                                    |                |
| OPTIONAL<br>MATCHING<br>PARTS: |                                                                    |                |