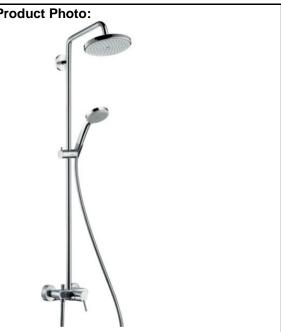

## **SPECIFICATION** SHEET - fittings

| BRAND:                         | hansgrohe                                                          | Product Photo: |
|--------------------------------|--------------------------------------------------------------------|----------------|
| ORIGIN:                        | Germany                                                            |                |
| SERIES:                        | Shower Pipes                                                       |                |
| PRODUCT<br>DESCRIPTION:        | Croma 220 single lever mixer shower pipe set • flow rate: 16 l/min |                |
| MODEL No.                      | 27222 000                                                          | \              |
| FINISH/COLOUR:                 | Chrome-plated                                                      | \              |
| DIMENSIONS:                    |                                                                    |                |
| OPTIONAL<br>MATCHING<br>PARTS: |                                                                    |                |